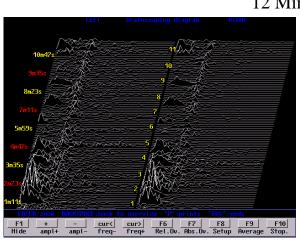

# EEG Test Two: 10 Minute recording with 1 capsule of Etherium Gold taken at 1 minute and at 6

Linear – left top/right bottom & balance yellow

Left /right by second and frequency (1–30)

The first pill was taken at 1 min 2 sec (see yellow (1) on top of screen) – note the immediate effect for 3 seconds from 1'2" to 1'5" and most importantly note the yellow line in the middle becomes more flat. Perfect balance is a perfectly flat line. The change above would require many months of meditation. It was achieved in 3 seconds.

minutes.

# First and Last minute of the 10 minute 2 pill test

### **First Minute**

## **Last Minute**

12 Minute 10 pill test

First and Last minute of the 12 minute 10 pill test.
First Minute

Last Minute