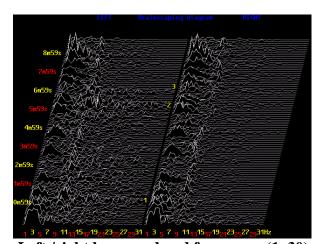

#### Left /right by second and frequency (1 - 30)

# R:Beta 16-32Hz L:Beta R: Alpha L:Alpha R:Theta L:Theta 0'24 0'49 1'14 1'38 2'3 2'28 2'53 3'17 3'42 4'7 F1 F2 F3 F4 F5 F6 F7 F8

Relative balance separated into 3 frequencies

# EEG Test Two: 10 Minute recording with 1 capsule of Etherium Gold taken at 1 minute and at 6

Linear – left top/right bottom & balance yellow

Left /right by second and frequency (1–30)

The first pill was taken at 1 min 2 sec (see yellow (1) on top of screen) – note the immediate effect for 3 seconds from 1'2" to 1'5" and most importantly note the yellow line in the middle becomes more flat. Perfect balance is a perfectly flat line. The change above would require many months of meditation. It was achieved in 3 seconds.