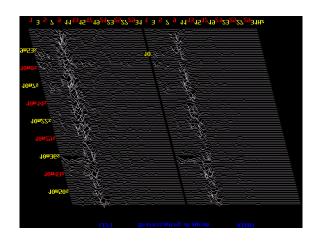

### EEG Test Three: After Etherium Gold – 2 pills

A repeat of the first 4-minute test to determine the amount of change that remained after the session. This tests the brains ability to learn in all 6 functions and the ability to achieve and maintain balance.

Left and right by second and frequency (1 to 30)

Average of the Four minute Six function test

Relative balance separated into 3 frequencies

Relative % by 3 frequencies and left/right.