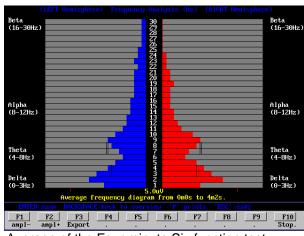

#### Average of the 4 minute 6 function test

Relative % by 3 frequencies and left/right.

Left and right by second and frequency (1 to 30)

Average of the Four minute Six function test

Relative balance separated into 3 frequencies

Relative % by 3 frequencies and left/right.