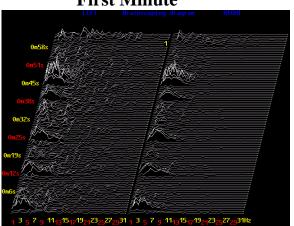

# First and Last minute of the 10 minute 2 pill test

### **First Minute**

## **Last Minute**

12 Minute 10 pill test

First and Last minute of the 12 minute 10 pill test.
First Minute

Last Minute