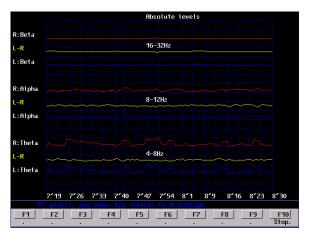

### EEG Test Three: After Etherium Gold – 2 pills

A repeat of the first 4-minute test to determine the amount of change that remained after the session. This tests the brains ability to learn in all 6 functions and the ability to achieve and maintain balance.

Left and right by second and frequency (1 to 30)

Average of the Four minute Six function test

Relative balance separated into 3 frequencies

Relative % by 3 frequencies and left/right.