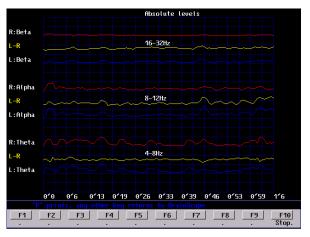

"Following is an electroencephalographic analysis of the effects Etherium Gold causes in brain electronic frequencies."

**EEG Test One: Before Etherium Gold** 

#### Left /right by second and frequency (1 - 30)

# R:Beta 16-32Hz L:Beta R: Alpha L:Alpha R:Theta L:Theta 0'24 0'49 1'14 1'38 2'3 2'28 2'53 3'17 3'42 4'7 F1 F2 F3 F4 F5 F6 F7 F8

Relative balance separated into 3 frequencies

#### Average of the 4 minute 6 function test

Relative % by 3 frequencies and left/right.