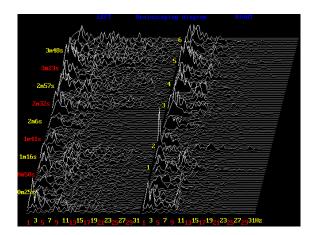

"Following is an electroencephalographic analysis of the effects Etherium Gold causes in brain electronic frequencies."

**EEG Test One: Before Etherium Gold** 

#### Left /right by second and frequency (1 - 30)

# R:Beta 16-32Hz L:Beta R: Alpha L:Alpha R:Theta L:Theta 0'24 0'49 1'14 1'38 2'3 2'28 2'53 3'17 3'42 4'7 F1 F2 F3 F4 F5 F6 F7 F8

Relative balance separated into 3 frequencies