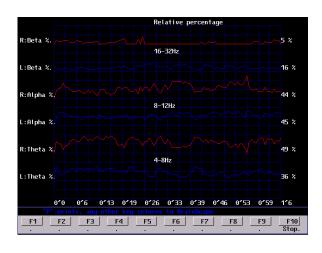

"Following is an electroencephalographic analysis of the effects Etherium Gold causes in brain electronic frequencies."

**EEG Test One: Before Etherium Gold** 

#### Left /right by second and frequency (1 - 30)

# R:Beta 16-32Hz L:Beta R: Alpha L:Alpha R:Theta L:Theta 0'24 0'49 1'14 1'38 2'3 2'28 2'53 3'17 3'42 4'7 F1 F2 F3 F4 F5 F6 F7 F8

Relative balance separated into 3 frequencies

#### Average of the 4 minute 6 function test

Relative % by 3 frequencies and left/right.