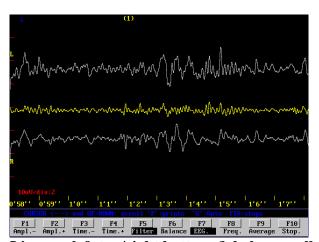

This extensive testing of over 200 pills show that every time the pill comes into contact with the saliva, the brain reacts. (In seconds to minutes). Refer to the example below for the sharp reaction in the left-brain at the second the pill touched the tongue. The Yellow (1) is the moment of contact.

The top line is the left brain, the bottom line is the right brain and the yellow line in the middle represents balance. In this subject the left brain was too active so the Etherium Gold had a greater effect on the left (top line). The time scale on the bottom is in seconds. The impact was instantaneous and lasted for 6 seconds.