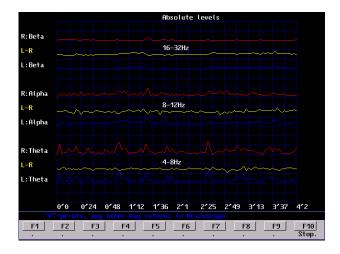

# R:Beta 16-32Hz L:Beta R: Alpha L:Alpha R:Theta L:Theta 0'24 0'49 1'14 1'38 2'3 2'28 2'53 3'17 3'42 4'7 F1 F2 F3 F4 F5 F6 F7 F8

Relative balance separated into 3 frequencies

#### Average of the 4 minute 6 function test

Relative % by 3 frequencies and left/right.