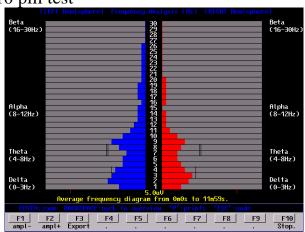

#### Average of the 4 minute 6 function test

Relative % by 3 frequencies and left/right.

Left and right by second and frequency (1 to 30)

Average of the Four minute Six function test

Relative balance separated into 3 frequencies

Relative % by 3 frequencies and left/right.