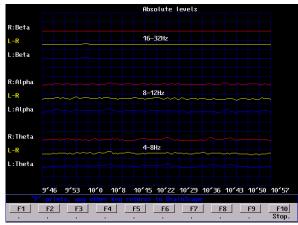

#### Left /right by second and frequency (1 - 30)

# R:Beta 16-32Hz L:Beta R: Alpha L:Alpha R:Theta L:Theta 0'24 0'49 1'14 1'38 2'3 2'28 2'53 3'17 3'42 4'7 F1 F2 F3 F4 F5 F6 F7 F8

Relative balance separated into 3 frequencies