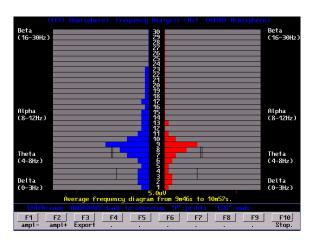

#### Average of the 4 minute 6 function test

Relative % by 3 frequencies and left/right.

Left and right by second and frequency (1 to 30)

Average of the Four minute Six function test

Relative balance separated into 3 frequencies

Relative % by 3 frequencies and left/right.