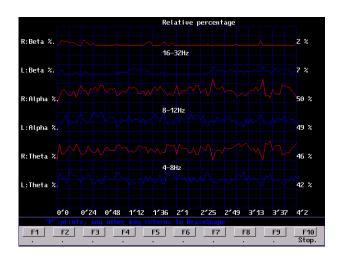

#### Average of the 4 minute 6 function test

Relative % by 3 frequencies and left/right.

Left and right by second and frequency (1 to 30)

Average of the Four minute Six function test

Relative balance separated into 3 frequencies

Relative % by 3 frequencies and left/right.