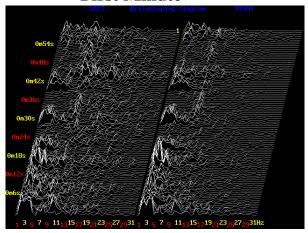

#### Left /right by second and frequency (1 - 30)

# EEG Test Two: 10 Minute recording with 1 capsule of Etherium Gold taken at 1 minute and at 6

Linear – left top/right bottom & balance yellow

Left /right by second and frequency (1–30)

The first pill was taken at 1 min 2 sec (see yellow (1) on top of screen) – note the immediate effect for 3 seconds from 1'2" to 1'5" and most importantly note the yellow line in the middle becomes more flat. Perfect balance is a perfectly flat line. The change above would require many months of meditation. It was achieved in 3 seconds.