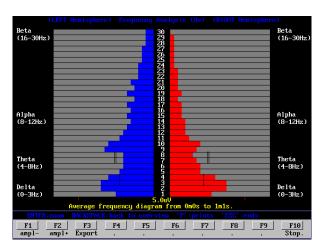

# R:Beta 16-32Hz L:Beta R: Alpha L:Alpha R:Theta L:Theta 0'24 0'49 1'14 1'38 2'3 2'28 2'53 3'17 3'42 4'7 F1 F2 F3 F4 F5 F6 F7 F8

Relative balance separated into 3 frequencies

Left and right by second and frequency (1 to 30)

Average of the Four minute Six function test

Relative balance separated into 3 frequencies

Relative % by 3 frequencies and left/right.