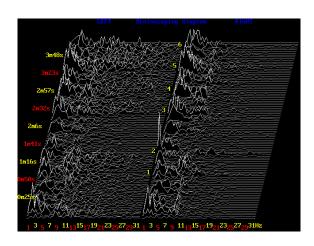

#### Left /right by second and frequency (1 - 30)

# EEG Test Two: 10 Minute recording with 1 capsule of Etherium Gold taken at 1 minute and at 6

Linear – left top/right bottom & balance yellow

Left /right by second and frequency (1–30)

The first pill was taken at 1 min 2 sec (see yellow (1) on top of screen) – note the immediate effect for 3 seconds from 1'2" to 1'5" and most importantly note the yellow line in the middle becomes more flat. Perfect balance is a perfectly flat line. The change above would require many months of meditation. It was achieved in 3 seconds.

Left and right by second and frequency (1 to 30)

Average of the Four minute Six function test

Relative balance separated into 3 frequencies

Relative % by 3 frequencies and left/right.