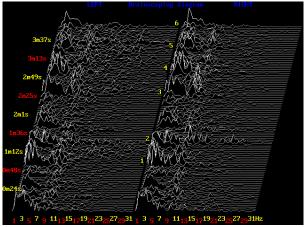

### EEG Test Three: After Etherium Gold – 2 pills

A repeat of the first 4-minute test to determine the amount of change that remained after the session. This tests the brains ability to learn in all 6 functions and the ability to achieve and maintain balance.

Left and right by second and frequency (1 to 30)

Average of the Four minute Six function test

Relative balance separated into 3 frequencies

Relative % by 3 frequencies and left/right.