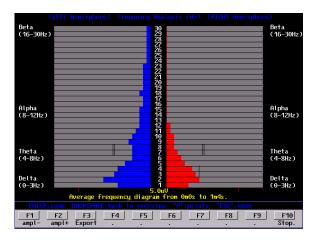

# R:Beta 16-32Hz L:Beta R: Alpha L:Alpha R:Theta L:Theta 0'24 0'49 1'14 1'38 2'3 2'28 2'53 3'17 3'42 4'7 F1 F2 F3 F4 F5 F6 F7 F8

Relative balance separated into 3 frequencies

#### Average of the 4 minute 6 function test

Relative % by 3 frequencies and left/right.

Left and right by second and frequency (1 to 30)

Average of the Four minute Six function test

Relative balance separated into 3 frequencies

Relative % by 3 frequencies and left/right.