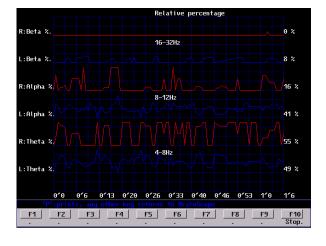

"Following is an electroencephalographic analysis of the effects Etherium Gold causes in brain electronic frequencies."

**EEG Test One: Before Etherium Gold** 

#### Left /right by second and frequency (1 - 30)

# R:Beta 16-32Hz L:Beta R: Alpha L:Alpha R:Theta L:Theta 0'24 0'49 1'14 1'38 2'3 2'28 2'53 3'17 3'42 4'7 F1 F2 F3 F4 F5 F6 F7 F8

Relative balance separated into 3 frequencies

#### Average of the 4 minute 6 function test

Relative % by 3 frequencies and left/right.