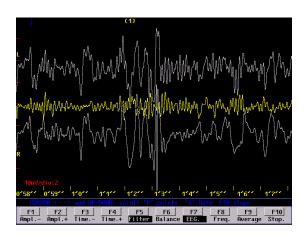

This extensive testing of over 200 pills show that every time the pill comes into contact with the saliva, the brain reacts. (In seconds to minutes). Refer to the example below for the sharp reaction in the left-brain at the second the pill touched the tongue. The Yellow (1) is the moment of contact.

The top line is the left brain, the bottom line is the right brain and the yellow line in the middle represents balance. In this subject the left brain was too active so the Etherium Gold had a greater effect on the left (top line). The time scale on the bottom is in seconds. The impact was instantaneous and lasted for 6 seconds.

# EEG Test Two: 10 Minute recording with 1 capsule of Etherium Gold taken at 1 minute and at 6

Linear – left top/right bottom & balance yellow

Left /right by second and frequency (1–30)

The first pill was taken at 1 min 2 sec (see yellow (1) on top of screen) – note the immediate effect for 3 seconds from 1'2" to 1'5" and most importantly note the yellow line in the middle becomes more flat. Perfect balance is a perfectly flat line. The change above would require many months of meditation. It was achieved in 3 seconds.