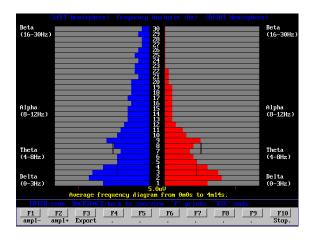

#### Average of the 4 minute 6 function test

Relative % by 3 frequencies and left/right.

Left and right by second and frequency (1 to 30)

Average of the Four minute Six function test

Relative balance separated into 3 frequencies

Relative % by 3 frequencies and left/right.