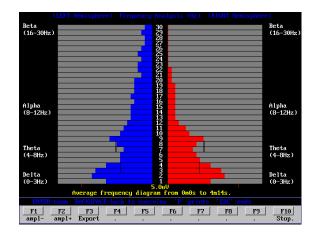

# R:Beta 16-32Hz L:Beta R: Alpha L:Alpha R:Theta L:Theta 0'24 0'49 1'14 1'38 2'3 2'28 2'53 3'17 3'42 4'7 F1 F2 F3 F4 F5 F6 F7 F8

Relative balance separated into 3 frequencies

#### Average of the 4 minute 6 function test

Relative % by 3 frequencies and left/right.