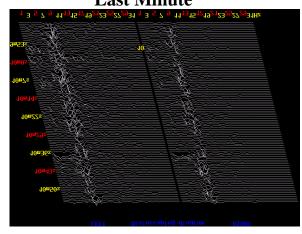

# First and Last minute of the 10 minute 2 pill test

## **Last Minute**

12 Minute 10 pill test

First and Last minute of the 12 minute 10 pill test.
First Minute

Last Minute