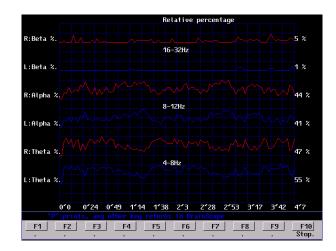

# R:Beta 16-32Hz L:Beta R: Alpha L:Alpha R:Theta L:Theta 0'24 0'49 1'14 1'38 2'3 2'28 2'53 3'17 3'42 4'7 F1 F2 F3 F4 F5 F6 F7 F8

Relative balance separated into 3 frequencies

Left and right by second and frequency (1 to 30)

Average of the Four minute Six function test

Relative balance separated into 3 frequencies

Relative % by 3 frequencies and left/right.