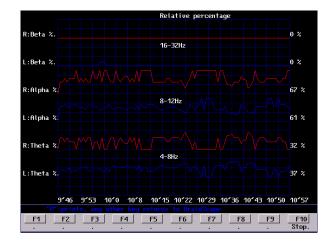

### EEG Test Three: After Etherium Gold – 2 pills

A repeat of the first 4-minute test to determine the amount of change that remained after the session. This tests the brains ability to learn in all 6 functions and the ability to achieve and maintain balance.

Left and right by second and frequency (1 to 30)

Average of the Four minute Six function test

Relative balance separated into 3 frequencies

Relative % by 3 frequencies and left/right.