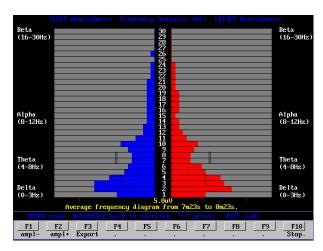

Left and right by second and frequency (1 to 30)

Average of the Four minute Six function test

Relative balance separated into 3 frequencies

Relative % by 3 frequencies and left/right.