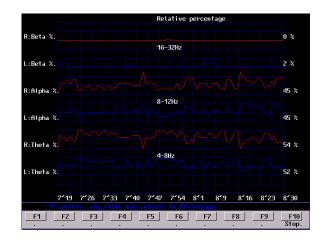

### EEG Test Three: After Etherium Gold – 2 pills

A repeat of the first 4-minute test to determine the amount of change that remained after the session. This tests the brains ability to learn in all 6 functions and the ability to achieve and maintain balance.

Left and right by second and frequency (1 to 30)

Average of the Four minute Six function test

Relative balance separated into 3 frequencies

Relative % by 3 frequencies and left/right.