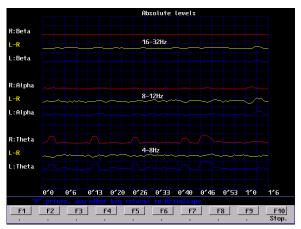

#### Left /right by second and frequency (1 - 30)

# R:Beta 16-32Hz L:Beta R: Alpha L:Alpha R:Theta L:Theta 0'24 0'49 1'14 1'38 2'3 2'28 2'53 3'17 3'42 4'7 F1 F2 F3 F4 F5 F6 F7 F8

Relative balance separated into 3 frequencies