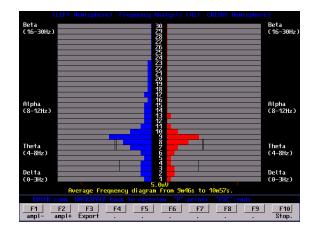

### EEG Test Three: After Etherium Gold – 2 pills

A repeat of the first 4-minute test to determine the amount of change that remained after the session. This tests the brains ability to learn in all 6 functions and the ability to achieve and maintain balance.

Left and right by second and frequency (1 to 30)

Average of the Four minute Six function test

Relative balance separated into 3 frequencies

Relative % by 3 frequencies and left/right.