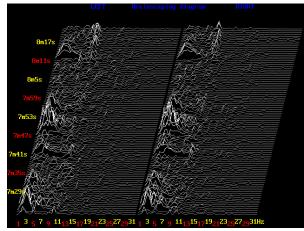

# EEG Test Two: 10 Minute recording with 1 capsule of Etherium Gold taken at 1 minute and at 6

Linear – left top/right bottom & balance yellow

Left /right by second and frequency (1–30)

The first pill was taken at 1 min 2 sec (see yellow (1) on top of screen) – note the immediate effect for 3 seconds from 1'2" to 1'5" and most importantly note the yellow line in the middle becomes more flat. Perfect balance is a perfectly flat line. The change above would require many months of meditation. It was achieved in 3 seconds.

minutes.